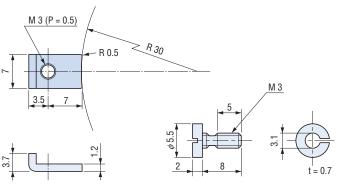

### • External dimensions for servo mount ratchet

For JT30, JC30S, JC40S, J40S, J45S, J50S

The ratchet for servo mounting can be provided upon request.