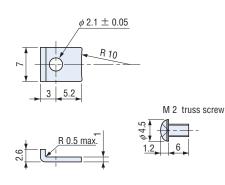

POTENTIOMETERS

## **POTENTIOMETER INSTALLATION**

Below installation method is available.

#### <Servo mount type>

# 



<Bushing mount type>

#### <Screw mount type>



### • External dimensions for servo mount ratchet

For JT30, JC30S, JC40S, J40S, J45S, J50S



The ratchet for servo mounting can be provided upon request.

## LIST OF INSTALLATION

| Installation Series name | J series | JC series | JP-30 | JT series | MC series |
|--------------------------|----------|-----------|-------|-----------|-----------|
| Servo mount type         |          |           |       |           |           |
| Bushing mount type       |          |           |       |           |           |
| Screw mount type         |          |           |       |           |           |

For JC22S, JC30S, JT22