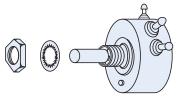

# INSTALLATION POTENTIOMETERS

## **POTENTIOMETER INSTALLATION**

Below installation method is available.

#### <Servo mount type>

# 



<Bushing mount type>

#### <Screw mount type>



### • External dimensions for servo mount ratchet

For JT30, JC30S, JC40S, J40S, J45S, J50S



The ratchet for servo mounting can be provided upon request.

## LIST OF INSTALLATION

| Installation Series name | J series | JC series | JP-30 | JT series | MC series |
|--------------------------|----------|-----------|-------|-----------|-----------|
| Servo mount type         |          |           |       |           |           |
| Bushing mount type       |          |           |       |           |           |
| Screw mount type         |          |           |       |           |           |

For JC22S, JC30S, JT22