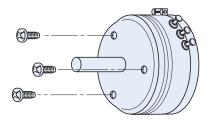

# INSTALLATION POTENTIOMETERS

## **POTENTIOMETER INSTALLATION**

Below installation method is available.

#### <Servo mount type>

# 



<Bushing mount type>

#### <Screw mount type>



### • External dimensions for servo mount ratchet

For JT30, JC30S, JC40S, J40S, J45S, J50S



The ratchet for servo mounting can be provided upon request.

## LIST OF INSTALLATION

| Installation Series name | J series | JC series | JP-30 | JT series | MC series |
|--------------------------|----------|-----------|-------|-----------|-----------|
| Servo mount type         |          |           |       |           |           |
| Bushing mount type       |          |           |       |           |           |
| Screw mount type         |          |           |       |           |           |

For JC22S, JC30S, JT22